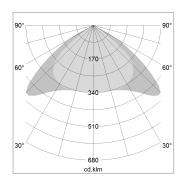

## LIGHT TECHNOLOGY

LED SMD linear
Light colour 840
Luminous flux 6000 lm
System power 38.5 W
Luminaire Efficiency 156 lm/W
Reflector Xtra WideBeam