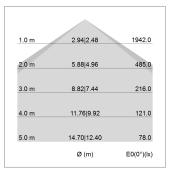

## LIGHT TECHNOLOGY

LED SMD linear
Light colour 840
Luminous flux 6000 lm
System power 38.5 W
Luminaire Efficiency 156 lm/W
Reflector Xtra WideBeam