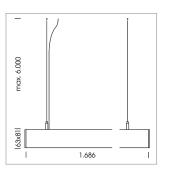

## LUMINAIRE

Weight 3.2 kg
Protection rating . class IP 40 . I
Luminaire colour white