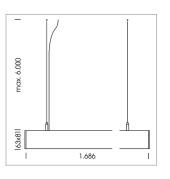

## beledi XS

Article number: 70660209

## LUMINAIRE

Weight 3.2 kg
Protection rating . class IP 40 . I
Luminaire colour white