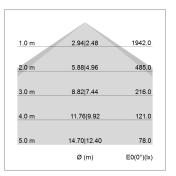

## LIGHT TECHNOLOGY

LED SMD linear
Light colour 840
Luminous flux 6000 lm
System power 38.5 W
Luminaire Efficiency 156 lm/W
Reflector Xtra WideBeam