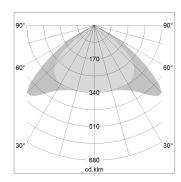

## LIGHT TECHNOLOGY

LED SMD linear
Light colour 840
Luminous flux 6000 lm
System power 38.5 W
Luminaire Efficiency 156 lm/W
Reflector Xtra WideBeam