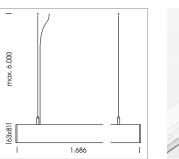

## LUMINAIRE

Weight Protection rating . class Luminaire colour 3.2 kg IP 40 . I white

## **OPTIONAL**

Mounting Accessories

Light band with LED, rated life of the LED L80/B50 > 50000 h, colour rendering index CRI > 80, reflector with homogeneous light distribution pattern, lens optics made of PMMA, luminaire insert sheet steel, powder-coated, white