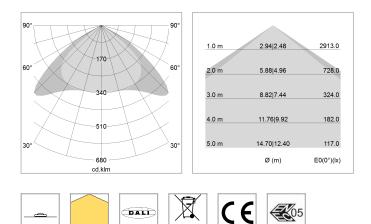

## LIGHT TECHNOLOGY

| LED                  | SMD linear    |
|----------------------|---------------|
| Light colour         | 840           |
| Luminous flux        | 9000 lm       |
| System power         | 63 W          |
| Luminaire Efficiency | 143 lm/W      |
| Reflector            | Xtra WideBeam |