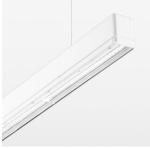

## LUMINAIRE

Weight Protection rating . class Luminaire colour 3.2 kg IP 40 . I white

## **OPTIONAL**

Mounting Accessories

Light band with LED, rated life of the LED L80/B50 > 50000 h, colour rendering index CRI > 80, reflector with homogeneous light distribution pattern, lens optics made of PMMA, luminaire insert sheet steel, powder-coated, white