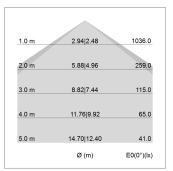

## LIGHT TECHNOLOGY

LED SMD linear
Light colour 840
Luminous flux 3200 lm
System power 20 W
Luminaire Efficiency 160 lm/W
Reflector Xtra WideBeam