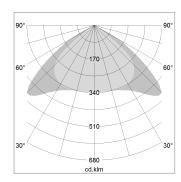

## LIGHT TECHNOLOGY

LED SMD linear
Light colour 840
Luminous flux 3200 lm
System power 20 W
Luminaire Efficiency 160 lm/W
Reflector Xtra WideBeam