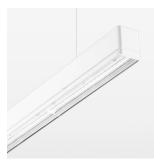

## beledi XS

Article number: 70660213

## LUMINAIRE

Weight 3.2 kg
Protection rating . class IP 40 . I
Luminaire colour white