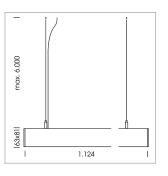

## beledi XS

Article number: 70660213

## LUMINAIRE

Weight 3.2 kg
Protection rating . class IP 40 . I
Luminaire colour white