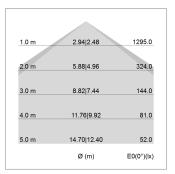

## LIGHT TECHNOLOGY

LED SMD linear
Light colour 840
Luminous flux 4000 lm
System power 25.5 W
Luminaire Efficiency 157 lm/W
Reflector Xtra WideBeam