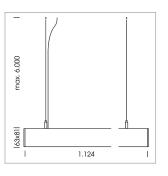

## beledi XS

Article number: 70660215

## LUMINAIRE

Weight 3.2 kg
Protection rating . class IP 40 . I
Luminaire colour white