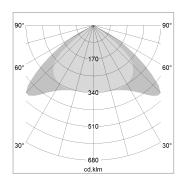

## LIGHT TECHNOLOGY

LED SMD linear
Light colour 840
Luminous flux 4000 lm
System power 25.5 W
Luminaire Efficiency 157 lm/W
Reflector Xtra WideBeam