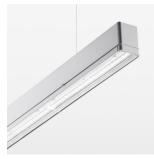

## beledi XS

Article number: 70660405

## LUMINAIRE

Weight 3.2 kg
Protection rating . class IP 40 . I
Luminaire colour silver