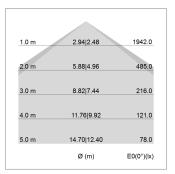

## LIGHT TECHNOLOGY

LED SMD linear
Light colour 830
Luminous flux 6000 lm
System power 44.5 W
Luminaire Efficiency 135 lm/W
Reflector Xtra WideBeam