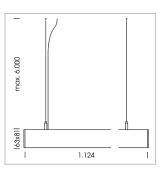

## beledi XS

Article number: 70660405

## LUMINAIRE

Weight 3.2 kg
Protection rating . class IP 40 . I
Luminaire colour silver