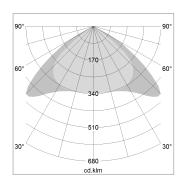

## LIGHT TECHNOLOGY

LED SMD linear
Light colour 830
Luminous flux 6000 lm
System power 44.5 W
Luminaire Efficiency 135 lm/W
Reflector Xtra WideBeam