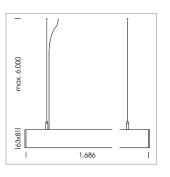

## beledi XS

Article number: 70660409

## LUMINAIRE

Weight 3.2 kg
Protection rating . class IP 40 . I
Luminaire colour silver