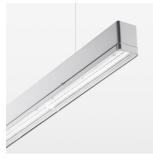

## beledi XS

Article number: 70660409

## LUMINAIRE

Weight 3.2 kg
Protection rating . class IP 40 . I
Luminaire colour silver

## **OPTIONEEL**

Mounting Accessories

Light band with LED, rated life of the LED L80/B50 > 50000 h, colour rendering index CRI > 80, reflector with homogeneous light distribution pattern, lens optics made of PMMA, luminaire insert sheet steel, powdercoated, silver