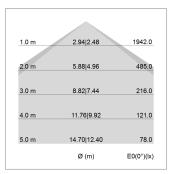

## LIGHT TECHNOLOGY

LED SMD linear
Light colour 830
Luminous flux 6000 lm
System power 40.5 W
Luminaire Efficiency 148 lm/W
Reflector Xtra WideBeam