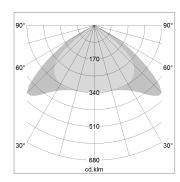

## LIGHT TECHNOLOGY

LED SMD linear
Light colour 830
Luminous flux 6000 lm
System power 40.5 W
Luminaire Efficiency 148 lm/W
Reflector Xtra WideBeam