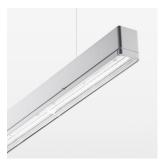

## beledi XS

Article number: 70660410

## LUMINAIRE

Weight 3.2 kg
Protection rating . class IP 40 . I
Luminaire colour silver