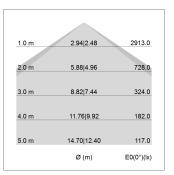

## LIGHT TECHNOLOGY

LED SMD linear
Light colour 830
Luminous flux 9000 lm
System power 66.5 W
Luminaire Efficiency 135 lm/W
Reflector Xtra WideBeam