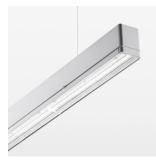

## beledi XS

Article number: 70660420

## LUMINAIRE

Weight 3.2 kg
Protection rating . class IP 40 . I
Luminaire colour silver

## **OPCJA**

Mounting Accessories

Light band with LED, rated life of the LED L80/B50 > 50000 h, colour rendering index CRI > 80, reflector with homogeneous light distribution pattern, lens optics made of PMMA, luminaire insert sheet steel, powdercoated, silver