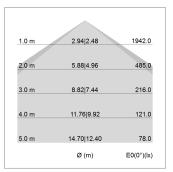

## LIGHT TECHNOLOGY

LED SMD linear
Light colour 830
Luminous flux 6000 lm
System power 40.5 W
Luminaire Efficiency 148 lm/W
Reflector Xtra WideBeam