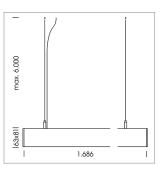

## beledi XS

Article number: 70660420

## LUMINAIRE

Weight 3.2 kg
Protection rating . class IP 40 . I
Luminaire colour silver