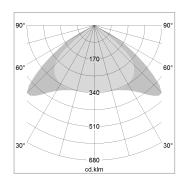

## LIGHT TECHNOLOGY

LED SMD linear
Light colour 830
Luminous flux 6000 lm
System power 40.5 W
Luminaire Efficiency 148 lm/W
Reflector Xtra WideBeam