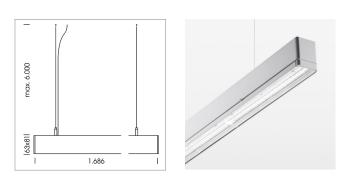

## **OPTIONAL**

Mounting Accessories

Light band with LED, rated life of the LED L80/B50 > 50000 h, colour rendering index CRI > 80, reflector with homogeneous light distribution pattern, lens optics made of PMMA, luminaire insert sheet steel, powder-coated, silver