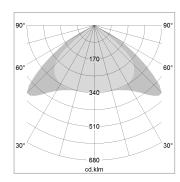

## LIGHT TECHNOLOGY

LED SMD linear
Light colour 830
Luminous flux 9000 lm
System power 66.5 W
Luminaire Efficiency 135 lm/W
Reflector Xtra WideBeam