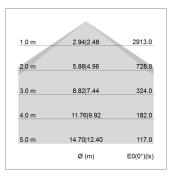

## LIGHT TECHNOLOGY

LED SMD linear
Light colour 830
Luminous flux 9000 lm
System power 66.5 W
Luminaire Efficiency 135 lm/W
Reflector Xtra WideBeam