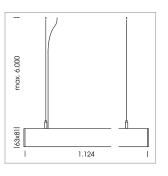

## LUMINAIRE

Weight 3.2 kg
Protection rating . class IP 40 . I
Luminaire colour silver

## **OPTIONAL**

Mounting Accessories

Light band with LED, rated life of the LED L80/B50 > 50000 h, colour rendering index CRI > 80, reflector with homogeneous light distribution pattern, lens optics made of PMMA, luminaire insert sheet steel, powder-coated, silver