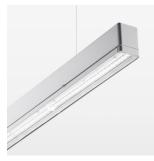

## beledi XS

Article number: 70660503

## LUMINAIRE

Weight 3.2 kg
Protection rating . class IP 40 . I
Luminaire colour silver

## **OPTIONAL**

Mounting Accessories

Light band with LED, rated life of the LED L80/B50 > 50000 h, colour rendering index CRI > 80, reflector with homogeneous light distribution pattern, lens optics made of PMMA, luminaire insert sheet steel, powder-coated, silver