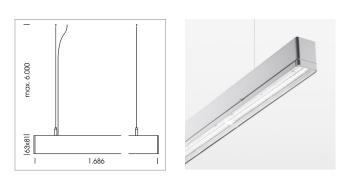

## LUMINAIRE

Weight Protection rating . class Luminaire colour 3.2 kg IP 40 . I silver

## OPTIONAL

Mounting Accessories

Light band with LED, rated life of the LED L80/B50 > 50000 h, colour rendering index CRI > 80, reflector with homogeneous light distribution pattern, lens optics made of PMMA, luminaire insert sheet steel, powder-coated, silver