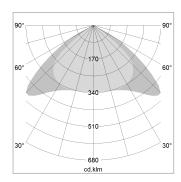

## LIGHT TECHNOLOGY

LED SMD linear
Light colour 840
Luminous flux 9000 lm
System power 63 W
Luminaire Efficiency 143 lm/W
Reflector Xtra WideBeam