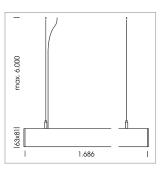

## LUMINAIRE

Weight 3.2 kg
Protection rating . class IP 40 . I
Luminaire colour silver