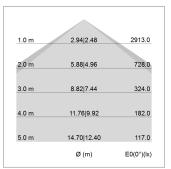

## LIGHT TECHNOLOGY

LED SMD linear
Light colour 840
Luminous flux 9000 lm
System power 63 W
Luminaire Efficiency 143 lm/W
Reflector Xtra WideBeam