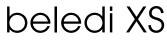

## LUMINAIRE

Weight Protection rating . class Luminaire colour 3.2 kg IP 40 . I silver

## **OPTIONAL**

Mounting Accessories

Light band with LED, rated life of the LED L80/B50 > 50000 h, colour rendering index CRI > 80, reflector with homogeneous light distribution pattern, lens optics made of PMMA, luminaire insert sheet steel, powder-coated, silver

driver unit: 220-240 V~ / 50-60 Hz, max. 24 luminaires per circuit (B16A fuse)

Note: All data are typical values. System features may change with product improvements due to technical advances. Errors excepted.