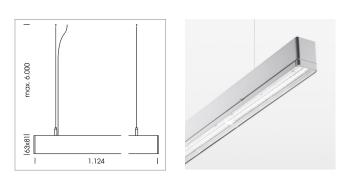

## LIGHT TECHNOLOGY

| LED                  | SMD linear    |
|----------------------|---------------|
| Light colour         | 840           |
| Luminous flux        | 3200 lm       |
| System power         | 20 W          |
| Luminaire Efficiency | 160 lm/W      |
| Reflector            | Xtra WideBeam |