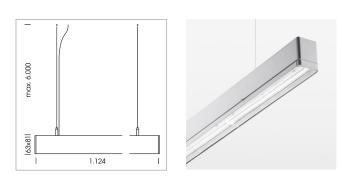

## LIGHT TECHNOLOGY

| LED                  | SMD linear    |
|----------------------|---------------|
| Light colour         | 840           |
| Luminous flux        | 4000 lm       |
| System power         | 25.5 W        |
| Luminaire Efficiency | 157 lm/W      |
| Reflector            | Xtra WideBeam |

## OPTIONAL

Mounting Accessories

Light band with LED, rated life of the LED L80/B50 > 50000 h, colour rendering index CRI > 80, reflector with homogeneous light distribution pattern, lens optics made of PMMA, luminaire insert sheet steel, powder-coated, silver