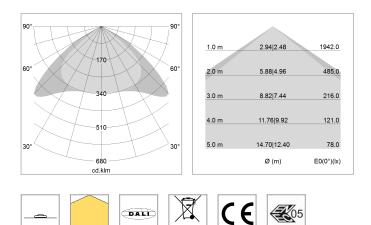

## LIGHT TECHNOLOGY

| LED                  | SMD linear    |
|----------------------|---------------|
| Light colour         | 840           |
| Luminous flux        | 6000 lm       |
| System power         | 42 W          |
| Luminaire Efficiency | 143 lm/W      |
| Reflector            | Xtra WideBeam |