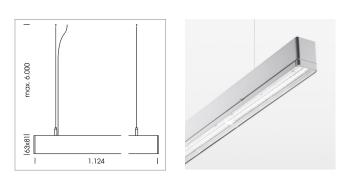

## LUMINAIRE

Weight Protection rating . class Luminaire colour 3.2 kg IP 40 . I silver