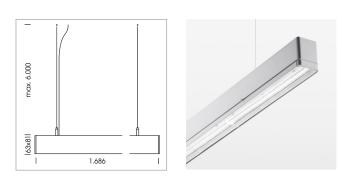

## LIGHT TECHNOLOGY

| LED                  | SMD linear    |
|----------------------|---------------|
| Light colour         | 840           |
| Luminous flux        | 4800 lm       |
| System power         | 30 W          |
| Luminaire Efficiency | 160 lm/W      |
| Reflector            | Xtra WideBeam |