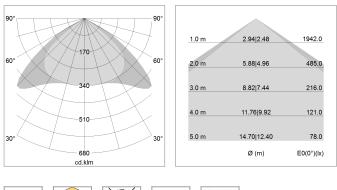

## LIGHT TECHNOLOGY

| LED                  | SMD linear    |
|----------------------|---------------|
| Light colour         | 840           |
| Luminous flux        | 6000 lm       |
| System power         | 38.5 W        |
| Luminaire Efficiency | 156 lm/W      |
| Reflector            | Xtra WideBeam |