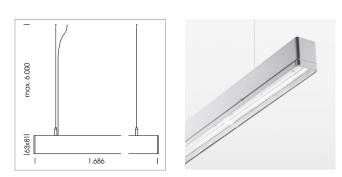

## LIGHT TECHNOLOGY

| LED                  | SMD linear    |
|----------------------|---------------|
| Light colour         | 840           |
| Luminous flux        | 9000 lm       |
| System power         | 63 W          |
| Luminaire Efficiency | 143 lm/W      |
| Reflector            | Xtra WideBeam |