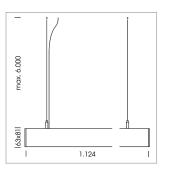

## LUMINAIRE

Weight 3.2 kg
Protection rating . class IP 40 . I
Luminaire colour black