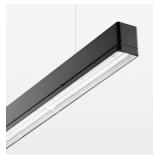

## beledi XS

Article number: 70660702

## LUMINAIRE

Weight 3.2 kg
Protection rating . class IP 40 . I
Luminaire colour black