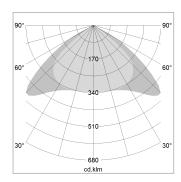

## LIGHT TECHNOLOGY

LED SMD linear
Light colour 830
Luminous flux 4000 lm
System power 27 W
Luminaire Efficiency 148 lm/W
Reflector Xtra WideBeam