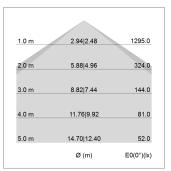

## LIGHT TECHNOLOGY

LED SMD linear
Light colour 830
Luminous flux 4000 lm
System power 27 W
Luminaire Efficiency 148 lm/W
Reflector Xtra WideBeam