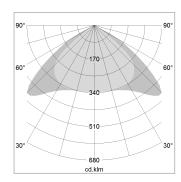

## LIGHT TECHNOLOGY

LED SMD linear
Light colour 830
Luminous flux 4000 lm
System power 27 W
Luminaire Efficiency 148 lm/W
Reflector Xtra WideBeam