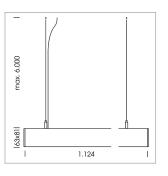

## LUMINAIRE

Weight 3.2 kg
Protection rating . class IP 40 . I
Luminaire colour black