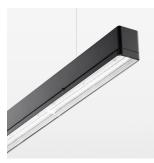

## beledi XS

Article number: 70660703

## LUMINAIRE

Weight 3.2 kg
Protection rating . class IP 40 . I
Luminaire colour black