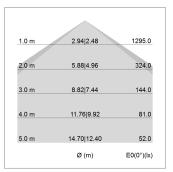

## LIGHT TECHNOLOGY

LED SMD linear
Light colour 830
Luminous flux 4000 lm
System power 27 W
Luminaire Efficiency 148 lm/W
Reflector Xtra WideBeam