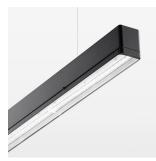

## beledi XS

Article number: 70660704

## LUMINAIRE

Weight 3.2 kg
Protection rating . class IP 40 . I
Luminaire colour black