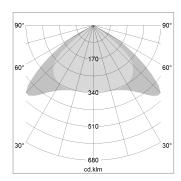

## LIGHT TECHNOLOGY

LED SMD linear
Light colour 830
Luminous flux 6000 lm
System power 44.5 W
Luminaire Efficiency 135 lm/W
Reflector Xtra WideBeam