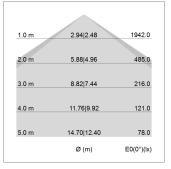

## LIGHT TECHNOLOGY

LED SMD linear
Light colour 830
Luminous flux 6000 lm
System power 44.5 W
Luminaire Efficiency 135 lm/W
Reflector Xtra WideBeam