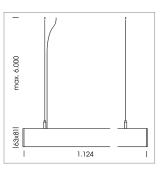

## LUMINAIRE

Weight 3.2 kg
Protection rating . class IP 40 . I
Luminaire colour black