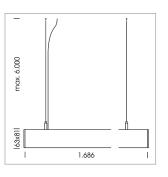

## beledi XS

Article number: 70660707

## LUMINAIRE

Weight 3.2 kg
Protection rating . class IP 40 . I
Luminaire colour black