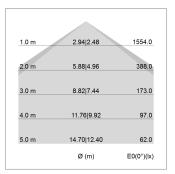

## LIGHT TECHNOLOGY

LED SMD linear
Light colour 830
Luminous flux 4800 lm
System power 32 W
Luminaire Efficiency 150 lm/W
Reflector Xtra WideBeam