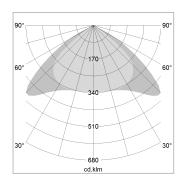

## LIGHT TECHNOLOGY

LED SMD linear
Light colour 830
Luminous flux 4800 lm
System power 32 W
Luminaire Efficiency 150 lm/W
Reflector Xtra WideBeam