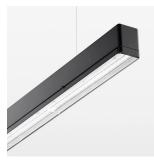

## LUMINAIRE

Weight 3.2 kg
Protection rating . class IP 40 . I
Luminaire colour black

## **OPTIONAL**

Mounting Accessories

Light band with LED, rated life of the LED L80/B50 > 50000 h, colour rendering index CRI > 80, reflector with homogeneous light distribution pattern, lens optics made of PMMA, luminaire insert sheet steel, powdercoated, black