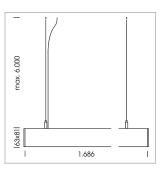

## LUMINAIRE

Weight 3.2 kg
Protection rating . class IP 40 . I
Luminaire colour black