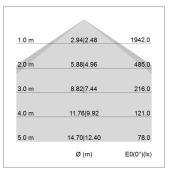

## LIGHT TECHNOLOGY

LED SMD linear
Light colour 830
Luminous flux 6000 lm
System power 40.5 W
Luminaire Efficiency 148 lm/W
Reflector Xtra WideBeam