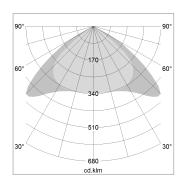

## LIGHT TECHNOLOGY

LED SMD linear
Light colour 830
Luminous flux 6000 lm
System power 40.5 W
Luminaire Efficiency 148 lm/W
Reflector Xtra WideBeam