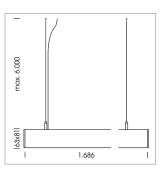

## LUMINAIRE

Weight 3.2 kg
Protection rating . class IP 40 . I
Luminaire colour black