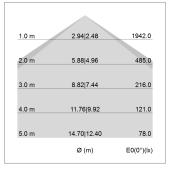

## LIGHT TECHNOLOGY

LED SMD linear
Light colour 830
Luminous flux 6000 lm
System power 40.5 W
Luminaire Efficiency 148 lm/W
Reflector Xtra WideBeam