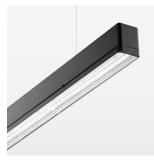

## beledi XS

Article number: 70660709

## LUMINAIRE

Weight 3.2 kg
Protection rating . class IP 40 . I
Luminaire colour black