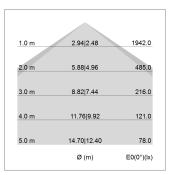

## LIGHT TECHNOLOGY

LED SMD linear
Light colour 830
Luminous flux 6000 lm
System power 44.5 W
Luminaire Efficiency 135 lm/W
Reflector Xtra WideBeam