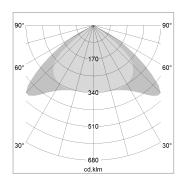

## LIGHT TECHNOLOGY

LED SMD linear
Light colour 830
Luminous flux 6000 lm
System power 44.5 W
Luminaire Efficiency 135 lm/W
Reflector Xtra WideBeam