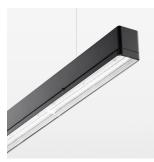

## LUMINAIRE

Weight 3.2 kg
Protection rating . class IP 40 . I
Luminaire colour black

## **OPTIONAL**

Mounting Accessories

Light band with LED, rated life of the LED L80/B50 > 50000 h, colour rendering index CRI > 80, reflector with homogeneous light distribution pattern, lens optics made of PMMA, luminaire insert sheet steel, powder-coated, black