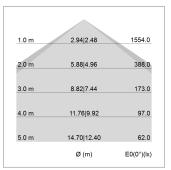

## LIGHT TECHNOLOGY

LED SMD linear
Light colour 830
Luminous flux 4800 lm
System power 32 W
Luminaire Efficiency 150 lm/W
Reflector Xtra WideBeam