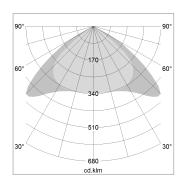

## LIGHT TECHNOLOGY

LED SMD linear
Light colour 830
Luminous flux 4800 lm
System power 32 W
Luminaire Efficiency 150 lm/W
Reflector Xtra WideBeam