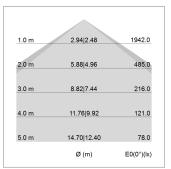

## LIGHT TECHNOLOGY

LED SMD linear
Light colour 830
Luminous flux 6000 lm
System power 40.5 W
Luminaire Efficiency 148 lm/W
Reflector Xtra WideBeam