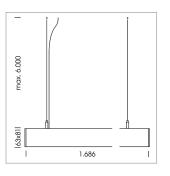

## LUMINAIRE

Weight 3.2 kg
Protection rating . class IP 40 . I
Luminaire colour black