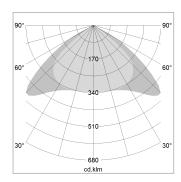

## LIGHT TECHNOLOGY

LED SMD linear
Light colour 830
Luminous flux 9000 lm
System power 66.5 W
Luminaire Efficiency 135 lm/W
Reflector Xtra WideBeam