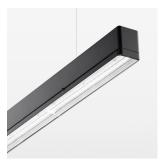

## beledi XS

Article number: 70660722

## LUMINAIRE

Weight 3.2 kg
Protection rating . class IP 40 . I
Luminaire colour black