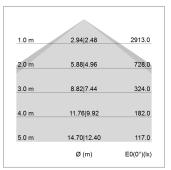

## LIGHT TECHNOLOGY

LED SMD linear
Light colour 830
Luminous flux 9000 lm
System power 66.5 W
Luminaire Efficiency 135 lm/W
Reflector Xtra WideBeam