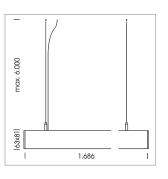

## LUMINAIRE

Weight 3.2 kg
Protection rating . class IP 40 . I
Luminaire colour black