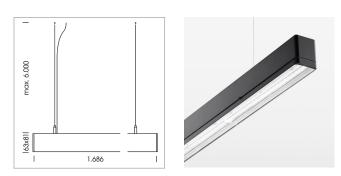

## LIGHT TECHNOLOGY

| LED                  | SMD linear    |
|----------------------|---------------|
| Light colour         | 830           |
| Luminous flux        | 9000 lm       |
| System power         | 66.5 W        |
| Luminaire Efficiency | 135 lm/W      |
| Reflector            | Xtra WideBeam |