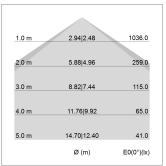

## LIGHT TECHNOLOGY

LED SMD linear
Light colour 840
Luminous flux 3200 lm
System power 20 W
Luminaire Efficiency 160 lm/W
Reflector Xtra WideBeam