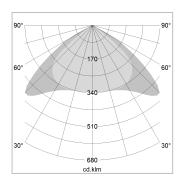

## LIGHT TECHNOLOGY

LED SMD linear
Light colour 840
Luminous flux 3200 lm
System power 20 W
Luminaire Efficiency 160 lm/W
Reflector Xtra WideBeam