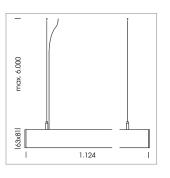

## LUMINAIRE

Weight 3.2 kg
Protection rating . class IP 40 . I
Luminaire colour black