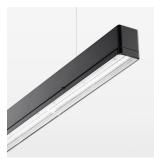

## LUMINAIRE

Weight 3.2 kg
Protection rating . class IP 40 . I
Luminaire colour black

## **OPTIONAL**

Mounting Accessories

Light band with LED, rated life of the LED L80/B50 > 50000 h, colour rendering index CRI > 80, reflector with homogeneous light distribution pattern, lens optics made of PMMA, luminaire insert sheet steel, powder-coated, black