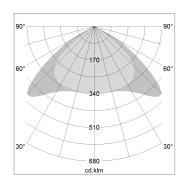

## LIGHT TECHNOLOGY

LED SMD linear
Light colour 840
Luminous flux 4000 lm
System power 25.5 W
Luminaire Efficiency 157 lm/W
Reflector Xtra WideBeam