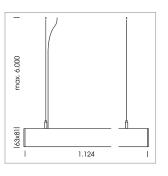

## beledi XS

Article number: 70660802

## LUMINAIRE

Weight 3.2 kg
Protection rating . class IP 40 . I
Luminaire colour black