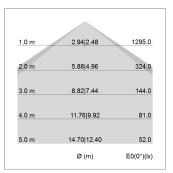

## LIGHT TECHNOLOGY

LED SMD linear
Light colour 840
Luminous flux 4000 lm
System power 25.5 W
Luminaire Efficiency 157 lm/W
Reflector Xtra WideBeam