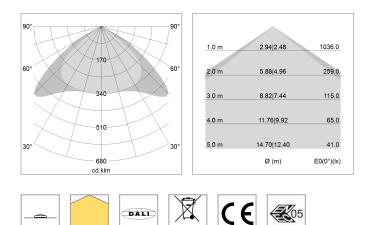

## LIGHT TECHNOLOGY

| LED                  | SMD linear    |
|----------------------|---------------|
| Light colour         | 840           |
| Luminous flux        | 3200 lm       |
| System power         | 20 W          |
| Luminaire Efficiency | 160 lm/W      |
| Reflector            | Xtra WideBeam |

## **OPTIONAL**

Mounting Accessories

Light band with LED, rated life of the LED L80/B50 > 50000 h, colour rendering index CRI > 80, reflector with homogeneous light distribution pattern, lens optics made of PMMA, luminaire insert sheet steel, powder-coated, black

driver unit: 220-240 V~ / 50-60 Hz, max. 24 luminaires per circuit (B16A fuse)

Note: All data are typical values. System features may change with product improvements due to technical advances. Errors excepted.