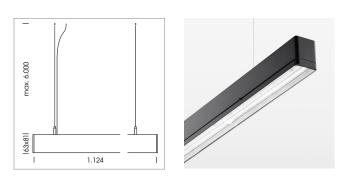

## LIGHT TECHNOLOGY

| LED                  | SMD linear    |
|----------------------|---------------|
| Light colour         | 840           |
| Luminous flux        | 3200 lm       |
| System power         | 20 W          |
| Luminaire Efficiency | 160 lm/W      |
| Reflector            | Xtra WideBeam |

## **OPTIONAL**

Mounting Accessories

Light band with LED, rated life of the LED L80/B50 > 50000 h, colour rendering index CRI > 80, reflector with homogeneous light distribution pattern, lens optics made of PMMA, luminaire insert sheet steel, powder-coated, black