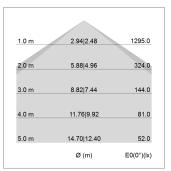

## LIGHT TECHNOLOGY

LED SMD linear
Light colour 840
Luminous flux 4000 lm
System power 25.5 W
Luminaire Efficiency 157 lm/W
Reflector Xtra WideBeam