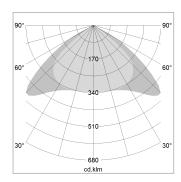

## LIGHT TECHNOLOGY

LED SMD linear
Light colour 840
Luminous flux 4000 lm
System power 25.5 W
Luminaire Efficiency 157 lm/W
Reflector Xtra WideBeam