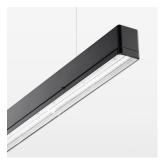

## beledi XS

Article number: 70660816

## LUMINAIRE

Weight 3.2 kg
Protection rating . class IP 40 . I
Luminaire colour black

## **OPTIONAL**

Mounting Accessories

Light band with LED, rated life of the LED L80/B50 > 50000 h, colour rendering index CRI > 80, reflector with homogeneous light distribution pattern, lens optics made of PMMA, luminaire insert sheet steel, powder-coated, black