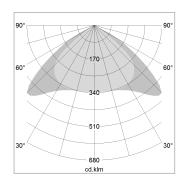

## LIGHT TECHNOLOGY

LED SMD linear
Light colour 840
Luminous flux 6000 lm
System power 42 W
Luminaire Efficiency 143 lm/W
Reflector Xtra WideBeam