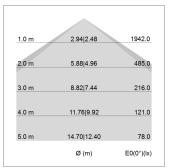

## LIGHT TECHNOLOGY

LED SMD linear
Light colour 840
Luminous flux 6000 lm
System power 42 W
Luminaire Efficiency 143 lm/W
Reflector Xtra WideBeam