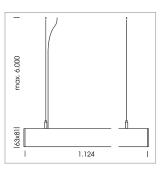

## beledi XS

Article number: 70660816

## LUMINAIRE

Weight 3.2 kg
Protection rating . class IP 40 . I
Luminaire colour black