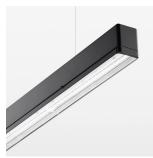

## beledi XS

Article number: 70660817

## LUMINAIRE

Weight 3.2 kg
Protection rating . class IP 40 . I
Luminaire colour black

## **OPTIONAL**

Mounting Accessories

Light band with LED, rated life of the LED L80/B50 > 50000 h, colour rendering index CRI > 80, reflector with homogeneous light distribution pattern, lens optics made of PMMA, luminaire insert sheet steel, powder-coated, black