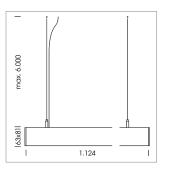

## beledi XS

Article number: 70660817

## LUMINAIRE

Weight 3.2 kg
Protection rating . class IP 40 . I
Luminaire colour black