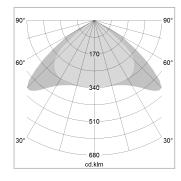

## LIGHT TECHNOLOGY

LED SMD linear
Light colour 840
Luminous flux 6000 lm
System power 42 W
Luminaire Efficiency 143 lm/W
Reflector Xtra WideBeam