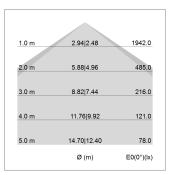

## LIGHT TECHNOLOGY

LED SMD linear
Light colour 840
Luminous flux 6000 lm
System power 42 W
Luminaire Efficiency 143 lm/W
Reflector Xtra WideBeam