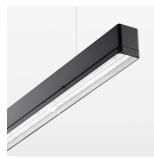

## beledi XS

Article number: 70660821

## LUMINAIRE

Weight 3.2 kg
Protection rating . class IP 40 . I
Luminaire colour black