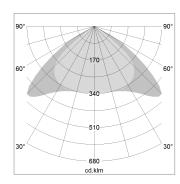

## LIGHT TECHNOLOGY

LED SMD linear
Light colour 840
Luminous flux 6000 lm
System power 38.5 W
Luminaire Efficiency 156 lm/W
Reflector Xtra WideBeam