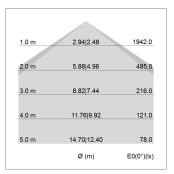

## LIGHT TECHNOLOGY

LED SMD linear
Light colour 840
Luminous flux 6000 lm
System power 38.5 W
Luminaire Efficiency 156 lm/W
Reflector Xtra WideBeam