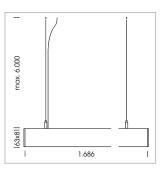

## beledi XS

Article number: 70660821

## LUMINAIRE

Weight 3.2 kg
Protection rating . class IP 40 . I
Luminaire colour black