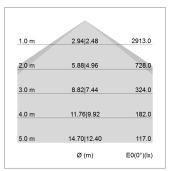

## LIGHT TECHNOLOGY

LED SMD linear
Light colour 840
Luminous flux 9000 lm
System power 63 W
Luminaire Efficiency 143 lm/W
Reflector Xtra WideBeam