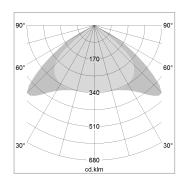

## LIGHT TECHNOLOGY

LED SMD linear
Light colour 840
Luminous flux 9000 lm
System power 63 W
Luminaire Efficiency 143 lm/W
Reflector Xtra WideBeam