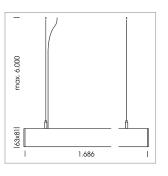

## LUMINAIRE

Weight 3.2 kg
Protection rating . class IP 40 . I
Luminaire colour black