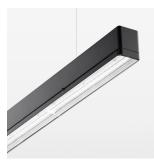

## beledi XS

Article number: 70660823

## LUMINAIRE

Weight 3.2 kg
Protection rating . class IP 40 . I
Luminaire colour black