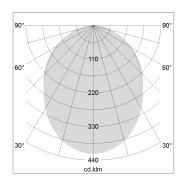

## LIGHT TECHNOLOGY

LED SMD linear
Light colour 830
Luminous flux 4000 lm
System power 30 W
Luminaire Efficiency 133 lm/W
Reflector SoftBeam