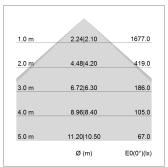

## LIGHT TECHNOLOGY

LED SMD linear
Light colour 830
Luminous flux 4000 lm
System power 30 W
Luminaire Efficiency 133 lm/W
Reflector SoftBeam