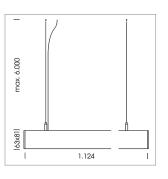

## beledi XS

Article number: 70670103

## LUMINAIRE

Weight 3.2 kg
Protection rating . class IP 40 . I
Luminaire colour white