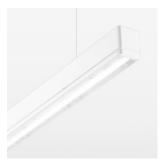

## beledi XS

Article number: 70670103

## LUMINAIRE

Weight 3.2 kg
Protection rating . class IP 40 . I
Luminaire colour white

## **OPTIONAL**

Mounting Accessories

Light band with LED, rated life of the LED L80/B50 > 50000 h, colour rendering index CRI > 80, reflector with homogeneous light distribution pattern, lens optics made of PMMA, luminaire insert sheet steel, powder-coated, white