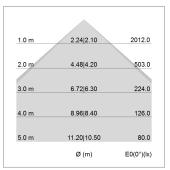

## LIGHT TECHNOLOGY

LED SMD linear
Light colour 830
Luminous flux 4800 lm
System power 35 W
Luminaire Efficiency 137 lm/W
Reflector SoftBeam