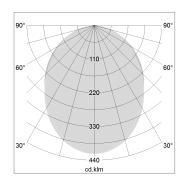

## LIGHT TECHNOLOGY

LED SMD linear
Light colour 830
Luminous flux 4800 lm
System power 35 W
Luminaire Efficiency 137 lm/W
Reflector SoftBeam