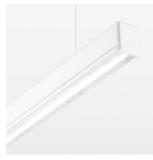

## beledi XS

Article number: 70670106

## **OPTIONEEL**

Mounting Accessories

Light band with LED, rated life of the LED L80/B50 > 50000 h, colour rendering index CRI > 80, reflector with homogeneous light distribution pattern, lens optics made of PMMA, luminaire insert sheet steel, powder-coated, white