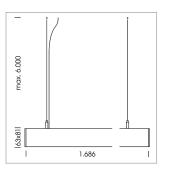

## beledi XS

Article number: 70670106

## LUMINAIRE

Weight 3.2 kg
Protection rating . class IP 40 . I
Luminaire colour white