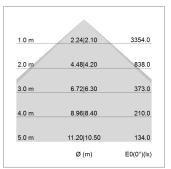

## LIGHT TECHNOLOGY

LED SMD linear
Light colour 830
Luminous flux 9000 lm
System power 73.5 W
Luminaire Efficiency 122 lm/W
Reflector SoftBeam