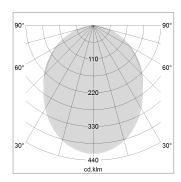

## LIGHT TECHNOLOGY

LED SMD linear
Light colour 830
Luminous flux 9000 lm
System power 73.5 W
Luminaire Efficiency 122 lm/W
Reflector SoftBeam