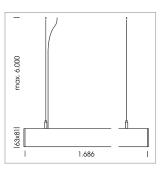

## beledi XS

Article number: 70670111

## **LUMINAIRE**

Weight 3.2 kg
Protection rating . class IP 40 . I
Luminaire colour white