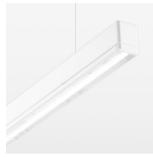

## beledi XS

Article number: 70670115

## **OPTIONAL**

Mounting Accessories

Light band with LED, rated life of the LED L80/B50 > 50000 h, colour rendering index CRI > 80, reflector with homogeneous light distribution pattern, lens optics made of PMMA, luminaire insert sheet steel, powder-coated, white