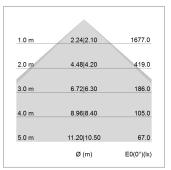

## LIGHT TECHNOLOGY

LED SMD linear
Light colour 830
Luminous flux 4000 lm
System power 30 W
Luminaire Efficiency 133 lm/W
Reflector SoftBeam