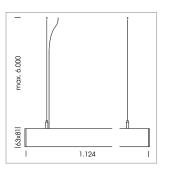

## beledi XS

Article number: 70670115

## LUMINAIRE

Weight 3.2 kg
Protection rating . class IP 40 . I
Luminaire colour white