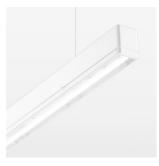

## beledi XS

Article number: 70670118

## **OPTIONAL**

Mounting Accessories

Light band with LED, rated life of the LED L80/B50 > 50000 h, colour rendering index CRI > 80, reflector with homogeneous light distribution pattern, lens optics made of PMMA, luminaire insert sheet steel, powder-coated, white