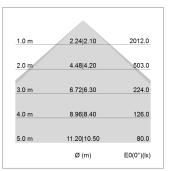

## LIGHT TECHNOLOGY

LED SMD linear
Light colour 830
Luminous flux 4800 lm
System power 35 W
Luminaire Efficiency 137 lm/W
Reflector SoftBeam