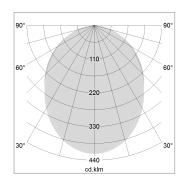

## LIGHT TECHNOLOGY

LED SMD linear
Light colour 830
Luminous flux 4800 lm
System power 35 W
Luminaire Efficiency 137 lm/W
Reflector SoftBeam