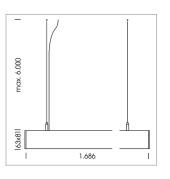

## LUMINAIRE

Weight 3.2 kg
Protection rating . class IP 40 . I
Luminaire colour white