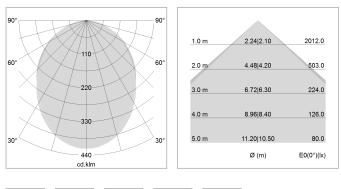

## LIGHT TECHNOLOGY

| LED                  | SMD linear |
|----------------------|------------|
| Light colour         | 830        |
| Luminous flux        | 4800 lm    |
| System power         | 35 W       |
| Luminaire Efficiency | 137 lm/W   |
| Reflector            | SoftBeam   |