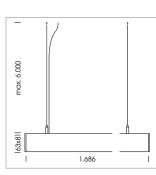

## LUMINAIRE

Weight Protection rating . class Luminaire colour 3.2 kg IP 40 . I white

## OPTIONAL

Mounting Accessories

Light band with LED, rated life of the LED L80/B50 > 50000 h, colour rendering index CRI > 80, reflector with homogeneous light distribution pattern, lens optics made of PMMA, luminaire insert sheet steel, powder-coated, white