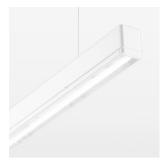

## LUMINAIRE

Weight Protection rating . class Luminaire colour 3.2 kg IP 40 . I white

## OPTIONAL

Mounting Accessories

Light band with LED, rated life of the LED L80/B50 > 50000 h, colour rendering index CRI > 80, reflector with homogeneous light distribution pattern, lens optics made of PMMA, luminaire insert sheet steel, powder-coated, white