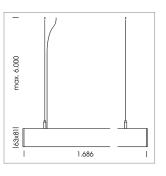

## LUMINAIRE

Weight 3.2 kg
Protection rating . class IP 40 . I
Luminaire colour white