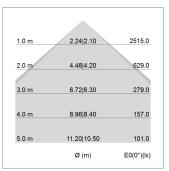

## LIGHT TECHNOLOGY

LED SMD linear
Light colour 830
Luminous flux 6000 lm
System power 44.5 W
Luminaire Efficiency 135 lm/W
Reflector SoftBeam