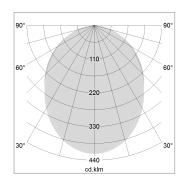

## LIGHT TECHNOLOGY

LED SMD linear
Light colour 830
Luminous flux 6000 lm
System power 44.5 W
Luminaire Efficiency 135 lm/W
Reflector SoftBeam