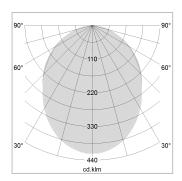

## LIGHT TECHNOLOGY

LED SMD linear
Light colour 830
Luminous flux 9000 lm
System power 73.5 W
Luminaire Efficiency 122 lm/W
Reflector SoftBeam