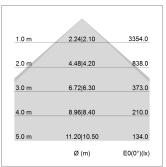

## LIGHT TECHNOLOGY

LED SMD linear
Light colour 830
Luminous flux 9000 lm
System power 73.5 W
Luminaire Efficiency 122 lm/W
Reflector SoftBeam