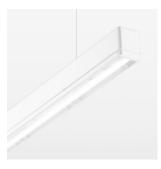

## **OPTIONAL**

Mounting Accessories

Light band with LED, rated life of the LED L80/B50 > 50000 h, colour rendering index CRI > 80, reflector with homogeneous light distribution pattern, lens optics made of PMMA, luminaire insert sheet steel, powder-coated, white