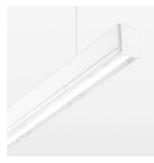

## beledi XS

Article number: 70670200

## **OPTIONAL**

Mounting Accessories

Light band with LED, rated life of the LED L80/B50 > 50000 h, colour rendering index CRI > 80, reflector with homogeneous light distribution pattern, lens optics made of PMMA, luminaire insert sheet steel, powder-coated, white