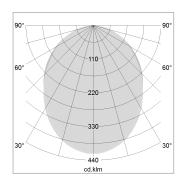

## LIGHT TECHNOLOGY

LED SMD linear
Light colour 840
Luminous flux 3200 lm
System power 22.5 W
Luminaire Efficiency 142 lm/W
Reflector SoftBeam