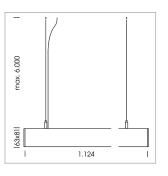

## beledi XS

Article number: 70670200

## LUMINAIRE

Weight 3.2 kg
Protection rating . class IP 40 . I
Luminaire colour white