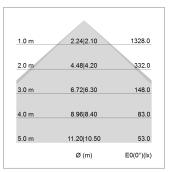

## LIGHT TECHNOLOGY

LED SMD linear
Light colour 840
Luminous flux 3200 lm
System power 22.5 W
Luminaire Efficiency 142 lm/W
Reflector SoftBeam