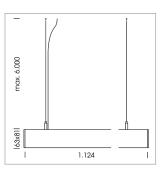

## beledi XS

Article number: 70670202

## LUMINAIRE

Weight 3.2 kg
Protection rating . class IP 40 . I
Luminaire colour white