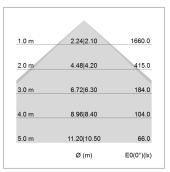

## LIGHT TECHNOLOGY

LED SMD linear
Light colour 840
Luminous flux 4000 lm
System power 28.5 W
Luminaire Efficiency 140 lm/W
Reflector SoftBeam