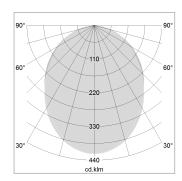

## LIGHT TECHNOLOGY

LED SMD linear
Light colour 840
Luminous flux 4000 lm
System power 28.5 W
Luminaire Efficiency 140 lm/W
Reflector SoftBeam