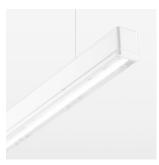

## beledi XS

Article number: 70670203

## LUMINAIRE

Weight 3.2 kg
Protection rating . class IP 40 . I
Luminaire colour white