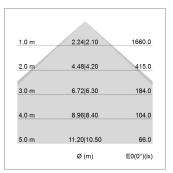

## LIGHT TECHNOLOGY

LED SMD linear
Light colour 840
Luminous flux 4000 lm
System power 28.5 W
Luminaire Efficiency 140 lm/W
Reflector SoftBeam