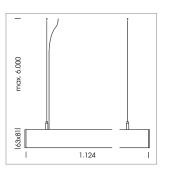

## LUMINAIRE

Weight 3.2 kg
Protection rating . class IP 40 . I
Luminaire colour white