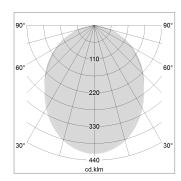

## LIGHT TECHNOLOGY

LED SMD linear
Light colour 840
Luminous flux 4000 lm
System power 28.5 W
Luminaire Efficiency 140 lm/W
Reflector SoftBeam